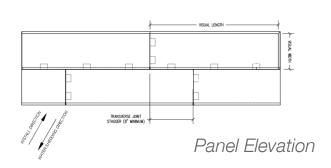

## FLAT SEAM

Typical Panel Pattens

Typical Transition Detail at Adjacent Scope

Typical Transition Detail at Adjacent Scope

Typical Inside Corner

Typical Outside Corner

System Weight: 2-4.5lbs / sq. ft. depending on specific configuration.

Panel sizes and material gauges meet or exceeed the performance of SMACNA flat seam panels.

If project specific engineering analysis is required this can be provided for an added cost.

| Material                        | Copper             | Stainless Steel | Zinc    | Aluminum            |
|---------------------------------|--------------------|-----------------|---------|---------------------|
| Available Finishes              | Star Blue Copper   | Angel Hair®     | Hunter  | Painted or Anodized |
|                                 | Dirty Penny Copper |                 | Roano   |                     |
|                                 |                    |                 | Baroque |                     |
| Material Thickness              | 24oz.              | 22Ga.           | .8mm    | .04"                |
| Panel Face Width x Length (Max) | 20" x 28"          |                 |         |                     |