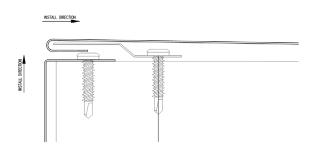

## FLAT SEAM

Typical Panel Pattens

Typical Transition Detail at Adjacent Scope

Typical Transition Detail at Adjacent Scope

Typical Inside Corner

Typical Outside Corner

System Weight: 2-4.5lbs / sq. ft. depending on specific configuration.