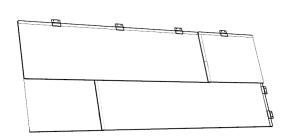

## FLAT SEAM

Typical Panel Pattens

Typical Transition Detail at Adjacent Scope

Typical Transition Detail at Adjacent Scope

Typical Inside Corner

Typical Outside Corner

System Weight: 2-4.5lbs / sq. ft. depending on specific configuration.