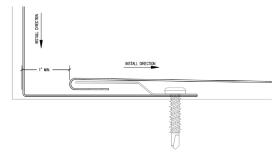

## FLAT SEAM

Typical Panel Pattens

Typical Transition Detail at Adjacent Scope

Typical Transition Detail at Adjacent Scope

Typical Inside Corner

Typical Outside Corner

System Weight: 2-4.5lbs / sq. ft. depending on specific configuration.