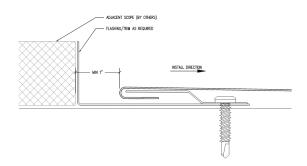

## FLAT SEAM

Typical Panel Pattens

Typical Transition Detail at Adjacent Scope

Typical Transition Detail at Adjacent Scope

Typical Inside Corner

Typical Outside Corner

System Weight: 2-4.5lbs / sq. ft. depending on specific configuration.