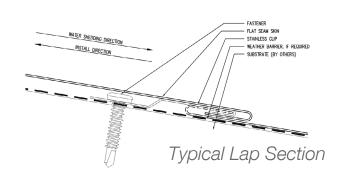

Zahner's extended design variations allow for application on not only planar geometry, but also curved and dual curved geometry. Furthermore, utilizing our extended lap variation which includes additional water proofing measures, our system is also suitable for lower sloped roof applications.

## FLAT SEAM

Typical Panel Pattens

Typical Transition Detail at Adjacent Scope

Typical Transition Detail at Adjacent Scope

Typical Inside Corner

Typical Outside Corner

System Weight: 2-4.5lbs / sq. ft. depending on specific configuration.