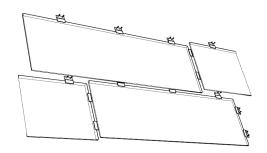

## FLAT SEAM

Typical Panel Pattens

Typical Transition Detail at Adjacent Scope

Typical Transition Detail at Adjacent Scope

Typical Inside Corner

Typical Outside Corner

System Weight: 2-4.5lbs / sq. ft. depending on specific configuration.