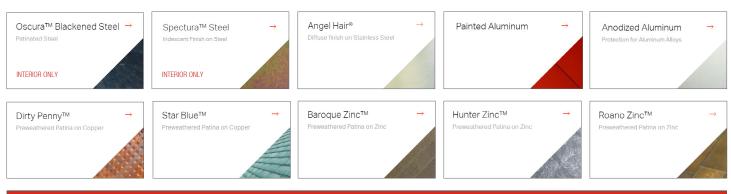

## Flat Seam Material and Finish Offerings:

Panel sizes and material gauges meet or exceeed the performance of SMACNA flat seam panels.

If project specific engineering analysis is required this can be provided for an added cost.

| Material                        | Copper             | Stainless Steel | Zinc    | Aluminum            |
|---------------------------------|--------------------|-----------------|---------|---------------------|
| Available Finishes              | Star Blue Copper   | Angel Hair®     | Hunter  | Painted or Anodized |
|                                 | Dirty Penny Copper |                 | Roano   |                     |
|                                 |                    |                 | Baroque |                     |
| Material Thickness              | 24oz.              | 22Ga.           | .8mm    | .04"                |
| Panel Face Width x Length (Max) | 20" x 28"          |                 |         |                     |