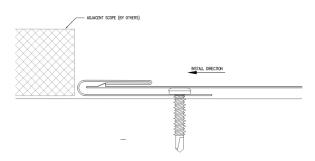

## FLAT SEAM

Typical Panel Pattens

Typical Transition Detail at Adjacent Scope

Typical Transition Detail at Adjacent Scope

Typical Inside Corner

Typical Outside Corner

System Weight: 2-4.5lbs / sq. ft. depending on specific configuration.