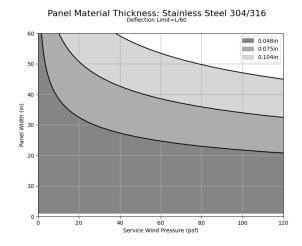

Max Vertical tube spans relative to desired pattern width and project design pressures.