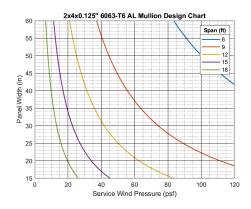

## DROP & LOCK<sup>TM</sup> - HAT CHANNEL

Vertical Section (A-A)

Plan Section (B-B)

The following charts are provided for preliminary design only. Please consult Zahner's licensed engineers to verify your project's specific requirements.

Max Vertical tube spans relative to desired pattern width and project design pressures.