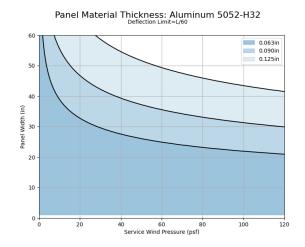

Max Vertical tube spans relative to desired pattern width and project design pressures.