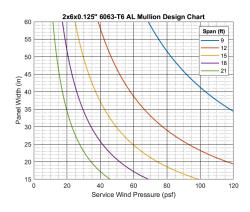

Max Vertical tube spans relative to desired pattern width and project design pressures.