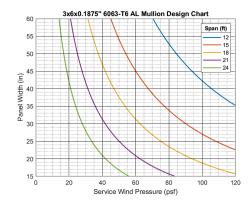

## DROP & LOCK<sup>TM</sup> - HAT CHANNEL

Vertical Section (A-A)

Plan Section (B-B)

The following charts are provided for preliminary design only. Please consult Zahner's licensed engineers to verify your project's specific requirements.

Max Vertical tube spans relative to desired pattern width and project design pressures.