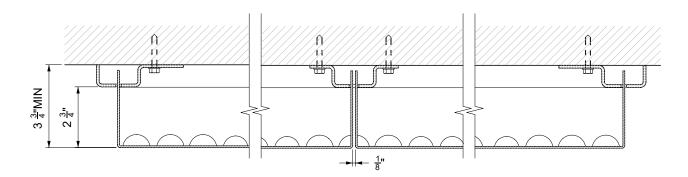

## DROP & LOCK<sup>TM</sup> - HAT CHANNEL

Vertical Section (A-A)

Plan Section (B-B)

The following charts are provided for preliminary design only. Please consult Zahner's licensed engineers to verify your project's specific requirements.