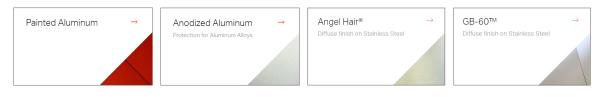

### **ZAHNER®**



Drop & Lock is one of many solutions from Zahner providing quick, efficient and cost-effective installation of various wall systems. The solution includes structural mullions, anchor systems for attaching to walls, ceilings or structure, and you choice of Zahner wall system. The Drop & Lock system is compatible with various metals and treatments, including Zahner's proprietary Sufaces. All components are CNC cut and ready for installation.

#### Applications:

- Interior and exterior installations
- New construction, retrofit, or add-on
- This solution accommodates a variety of Zahner's rainscreen, dry seal and vented wall systems.



### Drop & Lock Material and Finish Offerings:





# DROP & LOCK<sup>TM</sup> - MULLION





Elevation





## DROP & LOCK<sup>TM</sup> - HAT CHANNEL





Vertical Section (A-A)



Plan Section (B-B)



The following charts are provided for preliminary design only. Please consult Zahner's licensed engineers to verify your project's specific requirements.





Max Vertical tube spans relative to desired pattern width and project design pressures.