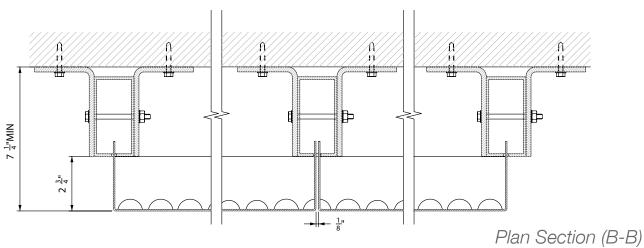

## DROP & LOCK<sup>TM</sup> - HAT CHANNEL

Vertical Section (A-A)

Plan Section (B-B)

The following charts are provided for preliminary design only. Please consult Zahner's licensed engineers to verify your project's specific requirements.