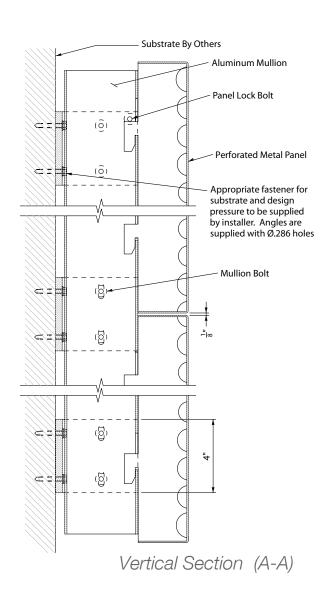

## DROP & LOCK<sup>TM</sup> - HAT CHANNEL

Vertical Section (A-A)

Plan Section (B-B)

The following charts are provided for preliminary design only. Please consult Zahner's licensed engineers to verify your project's specific requirements.