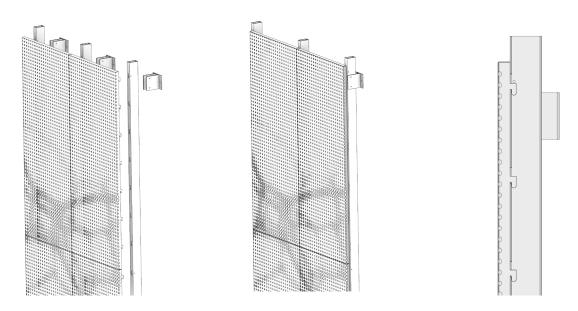

### **ZAHNER®**



Drop & Lock is one of many solutions from Zahner providing quick, efficient and cost-effective installation of various wall systems. The solution includes structural mullions, anchor systems for attaching to walls, ceilings or structure, and you choice of Zahner wall system. The Drop & Lock system is compatible with various metals and treatments, including Zahner's proprietary Sufaces. All components are CNC cut and ready for installation.

#### Applications:

- Interior and exterior installations
- New construction, retrofit, or add-on
- This solution accommodates a variety of Zahner's rainscreen, dry seal and vented wall systems.



### Drop & Lock Material and Finish Offerings:





# DROP & LOCK<sup>TM</sup> - MULLION





Elevation





## DROP & LOCK<sup>TM</sup> - HAT CHANNEL





Vertical Section (A-A)



Plan Section (B-B)



The following charts are provided for preliminary design only. Please consult Zahner's licensed engineers to verify your project's specific requirements.





Max Vertical tube spans relative to desired pattern width and project design pressures.