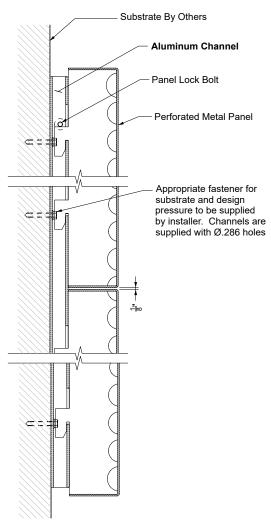

### **ZAHNER®**

Drop & Lock is one of many solutions from Zahner providing quick, efficient and cost-effective installation of various wall systems. The solution includes structural mullions, anchor systems for attaching to walls, ceilings or structure, and you choice of Zahner wall system. The Drop & Lock system is compatible with various metals and treatments, including Zahner's proprietary Sufaces. All components are CNC cut and ready for installation.

#### Applications:

- Interior and exterior installations
- New construction, retrofit, or add-on
- This solution accommodates a variety of Zahner's rainscreen, dry seal and vented wall systems.