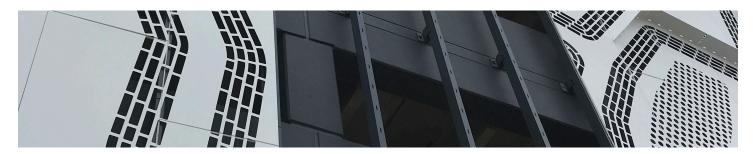

### **ZAHNER®**

Drop & Lock is one of many solutions from Zahner providing quick, efficient and cost-effective installation of various wall systems. The solution includes structural mullions, anchor systems for attaching to walls, ceilings or structure, and you choice of Zahner wall system. The Drop & Lock system is compatible with various metals and treatments, including Zahner's proprietary Sufaces. All components are CNC cut and ready for installation.

#### Applications:

- Interior and exterior installations
- New construction, retrofit, or add-on
- This solution accommodates a variety of Zahner's rainscreen, dry seal and vented wall systems.