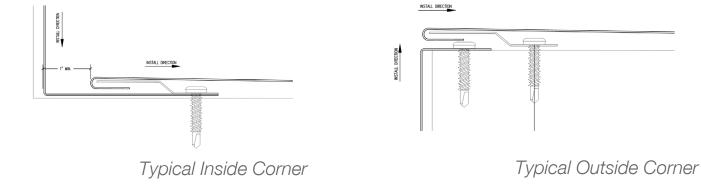

## FLAT SEAM

Flat Seam system offers a uniquely flexible metal facade system, compatible with most Zahner Surface offerings in addition to other common metals and finishes, providing an expansive pallet of materials and finishes from which to select for your project.

Zahner's extended design variations allow for application on not only planar geometry, but also curved and dual curved geometry. Furthermore, utilizing our extended lap variation which includes additional water proofing measures, our system is also suitable for lower sloped roof applications.

Applications:

- Interior and exterior installations
- New Construction, retrofit, and add-on

Rectangular panels shown are for reference. Other unique profiles are avaliable by contacting Zahner.