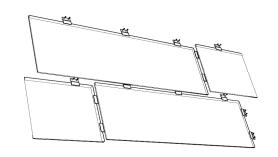

Zahner's extended design variations allow for application on not only planar geometry, but also curved and dual curved geometry. Furthermore, utilizing our extended lap variation which includes additional water proofing measures, our system is also suitable for lower sloped roof applications.

Applications:

- Interior and exterior installations
- New Construction, retrofit, and add-on

Rectangular panels shown are for reference. Other unique profiles are avaliable by contacting Zahner.