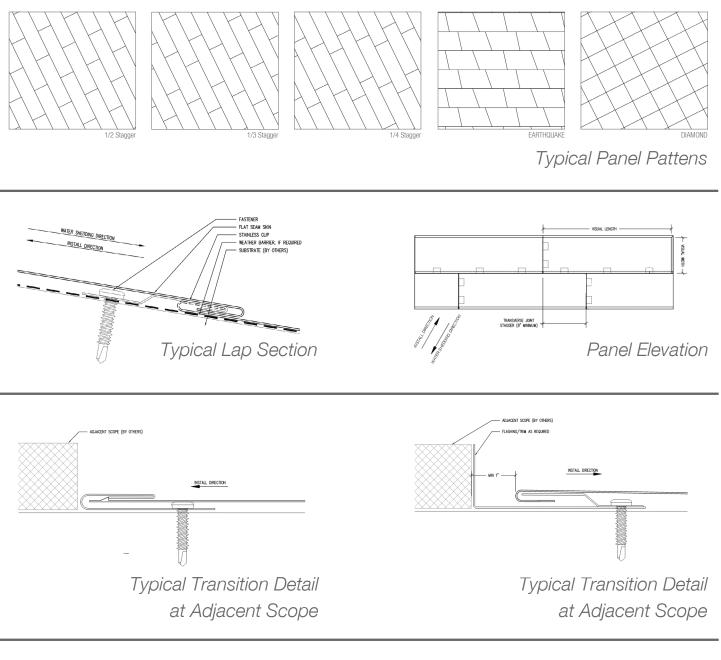

## FLAT SEAM

Flat Seam system offers a uniquely flexible metal facade system, compatible with most Zahner Surface offerings in addition to other common metals and finishes, providing an expansive pallet of materials and finishes from which to select for your project.

Zahner's extended design variations allow for application on not only planar geometry, but also curved and dual curved geometry. Furthermore, utilizing our extended lap variation which includes additional water proofing measures, our system is also suitable for lower sloped roof applications.

Applications:

- Interior and exterior installations
- New Construction, retrofit, and add-on

Rectangular panels shown are for reference. Other unique profiles are avaliable by contacting Zahner.

### FLAT SEAM

System Weight: 2-4.5lbs / sq. ft. depending on specific configuration.

Panel sizes and material gauges meett or exceeed the performance of SMACNA flat seam panels.

If project specific engineering analysis is required this can be provided for an added cost.