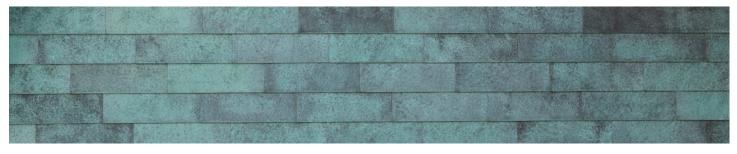

## FLAT SEAM

Flat Seam system offers a uniquely flexible metal facade system, compatible with most Zahner Surface offerings in addition to other common metals and finishes, providing an expansive pallet of materials and finishes from which to select for your project.

Applications:

- Interior and exterior installations
- New Construction, retrofit, and add-on

Rectangular panels shown are for reference. Other unique profiles are avaliable by contacting Zahner.