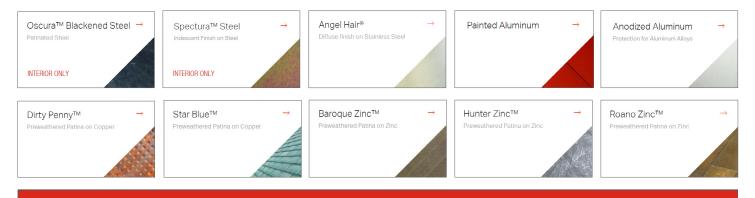

#### Flat Seam Material and Finish Offerings:

| Material                        | Copper             | Stainless Steel | Zinc    | Aluminum            |
|---------------------------------|--------------------|-----------------|---------|---------------------|
| Available Finishes              | Star Blue Copper   | Angel Hair®     | Hunter  |                     |
|                                 | Dirty Penny Copper |                 | Roano   | Painted or Anodized |
|                                 |                    |                 | Baroque |                     |
| Material Thickness              | 24oz.              | 22Ga.           | .8mm    | .04"                |
| Panel Face Width x Length (Max) | 20" × 28"          |                 |         |                     |