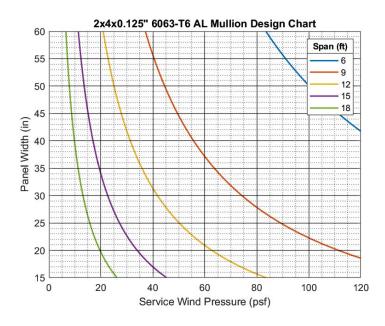

Max vertical tube spans relative to desired pattern width and project design pressures