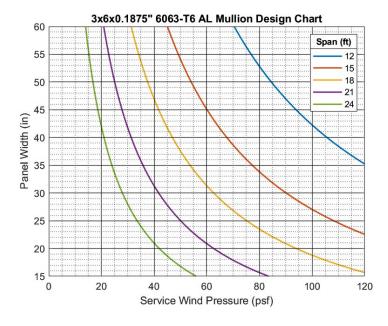

# Screen (Base Mounted)

Plan Section

Vertical Section

The following charts are provided for preliminary design only. Please consult with Zahner's licensed engineers to verify your project's specific requirements.

Max vertical tube spans relative to desired pattern width and project design pressures