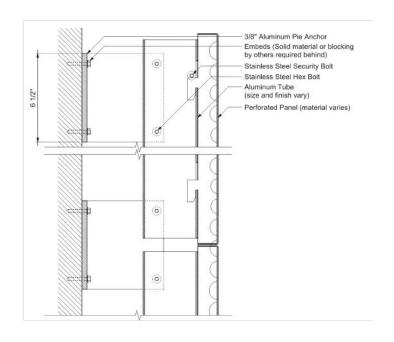

icient and cost-effective installation of various wall systems. The solution includes structural mullions, anchor systems for attaching to walls, ceilings or structure, and your choice of Zahner wall system. The Drop & Lock system is compatible with various metals and treatments, including Zahner's proprietary surfaces. All components are CNC cut and ready for installation.

#### Applications:

- Interior and exterior installations
- New construction, retrofit, or add-on
- This solution accommodates a variety of Zahner's rainscreen, dry seal and vented wall systems.

Drop & Lock is the ideal installation system for many applications, including Zahner's patented ImageWall® perforated metal offering.





### Wall | Medium



Plan Section



Vertical Section

# Wall | Heavy



Plan Section



Vertical Section



# DROP & LOCK™

### Ceiling



Transverse Section



Longitudinal Section

# Screen (Base Mounted)



Plan Section



Vertical Section



The following charts are provided for preliminary design only. Please consult with Zahner's licensed engineers to verify your project's specific requirements.

Max vertical tube spans relative to desired pattern width and project design pressures