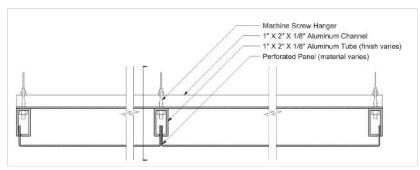

all systems. The solution includes structural mullions, anchor systems for attaching to walls, ceilings or structure, and your choice of Zahner wall system. The Drop & Lock system is compatible with various metals and treatments, including Zahner's proprietary surfaces. All components are CNC cut and ready for installation.

#### Applications:

- Interior and exterior installations
- New construction, retrofit, or add-on
- This solution accommodates a variety of Zahner's rainscreen, dry seal and vented wall systems.

Drop & Lock is the ideal installation system for many applications, including Zahner's patented ImageWall® perforated metal offering.





### Wall | Medium



Plan Section



Vertical Section

# Wall | Heavy



Plan Section



Vertical Section



# DROP & LOCK™

### Ceiling



Transverse Section



Longitudinal Section

# Screen (Base Mounted)



Plan Section



Vertical Section



The following charts are provided for preliminary design only. Please consult with Zahner's licensed engineers to verify your project's specific requirements.

Max vertical tube spans relative to desired pattern width and project design pressures