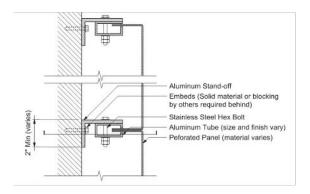

rop & Lock is one of many solutions from Zahner providing quick, efficient and cost-effective installation of various wall systems. The solution includes structural mullions, anchor systems for attaching to walls, ceilings or structure, and your choice of Zahner wall system. The Drop & Lock system is compatible with various metals and treatments, including Zahner's proprietary surfaces. All components are CNC cut and ready for installation.

#### Applications:

- Interior and exterior installations
- New construction, retrofit, or add-on
- This solution accommodates a variety of Zahner's rainscreen, dry seal and vented wall systems.

Drop & Lock is the ideal installation system for many applications, including Zahner's patented ImageWall® perforated metal offering.





### Wall | Medium



Plan Section



Vertical Section

# Wall | Heavy



Plan Section



Vertical Section



# DROP & LOCK™

### Ceiling



Transverse Section



Longitudinal Section

# Screen (Base Mounted)



Plan Section



Vertical Section



The following charts are provided for preliminary design only. Please consult with Zahner's licensed engineers to verify your project's specific requirements.

Max vertical tube spans relative to desired pattern width and project design pressures