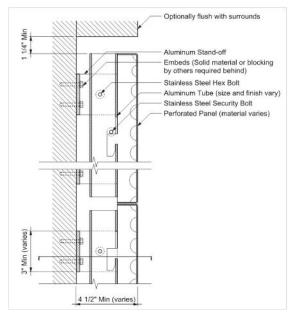

e of many solutions from Zahner providing quick, efficient and cost-effective installation of various wall systems. The solution includes structural mullions, anchor systems for attaching to walls, ceilings or structure, and your choice of Zahner wall system. The Drop & Lock system is compatible with various metals and treatments, including Zahner's proprietary surfaces. All components are CNC cut and ready for installation.

#### Applications:

- Interior and exterior installations
- New construction, retrofit, or add-on
- This solution accommodates a variety of Zahner's rainscreen, dry seal and vented wall systems.

Drop & Lock is the ideal installation system for many applications, including Zahner's patented ImageWall® perforated metal offering.





### Wall | Medium



Plan Section



Vertical Section

# Wall | Heavy



Plan Section



Vertical Section



# DROP & LOCK™

### Ceiling



Transverse Section



Longitudinal Section

# Screen (Base Mounted)



Plan Section



Vertical Section



The following charts are provided for preliminary design only. Please consult with Zahner's licensed engineers to verify your project's specific requirements.

Max vertical tube spans relative to desired pattern width and project design pressures