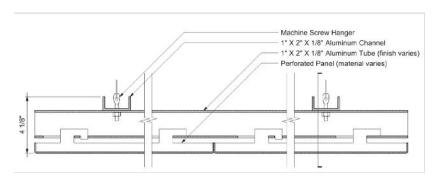

ion includes structural mullions, anchor systems for attaching to walls, ceilings or structure, and your choice of Zahner wall system. The Drop & Lock system is compatible with various metals and treatments, including Zahner's proprietary surfaces. All components are CNC cut and ready for installation.

#### Applications:

- Interior and exterior installations
- New construction, retrofit, or add-on
- This solution accommodates a variety of Zahner's rainscreen, dry seal and vented wall systems.

Drop & Lock is the ideal installation system for many applications, including Zahner's patented ImageWall® perforated metal offering.





### Wall | Medium



Plan Section



Vertical Section

# Wall | Heavy



Plan Section



Vertical Section



# DROP & LOCK™

### Ceiling



Transverse Section



Longitudinal Section

# Screen (Base Mounted)



Plan Section



Vertical Section



The following charts are provided for preliminary design only. Please consult with Zahner's licensed engineers to verify your project's specific requirements.

Max vertical tube spans relative to desired pattern width and project design pressures