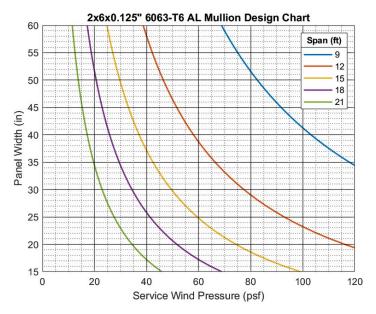

Max vertical tube spans relative to desired pattern width and project design pressures