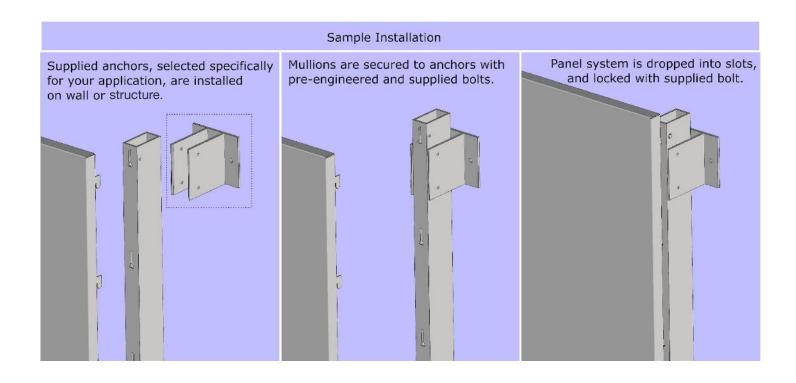

Drop & Lock is one of many solutions from Zahner providing quick, efficient and cost-effective installation of various wall systems. The solution includes structural mullions, anchor systems for attaching to walls, ceilings or structure, and your choice of Zahner wall system. The Drop & Lock system is compatible with various metals and treatments, including Zahner's proprietary surfaces. All components are CNC cut and ready for installation.