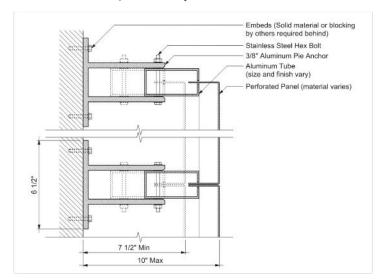

iding quick, efficient and cost-effective installation of various wall systems. The solution includes structural mullions, anchor systems for attaching to walls, ceilings or structure, and your choice of Zahner wall system. The Drop & Lock system is compatible with various metals and treatments, including Zahner's proprietary surfaces. All components are CNC cut and ready for installation.

#### Applications:

- Interior and exterior installations
- New construction, retrofit, or add-on
- This solution accommodates a variety of Zahner's rainscreen, dry seal and vented wall systems.

Drop & Lock is the ideal installation system for many applications, including Zahner's patented ImageWall® perforated metal offering.





### Wall | Medium



Plan Section



Vertical Section

# Wall | Heavy



Plan Section



Vertical Section



# DROP & LOCK™

### Ceiling



Transverse Section



Longitudinal Section

# Screen (Base Mounted)



Plan Section



Vertical Section



The following charts are provided for preliminary design only. Please consult with Zahner's licensed engineers to verify your project's specific requirements.

Max vertical tube spans relative to desired pattern width and project design pressures